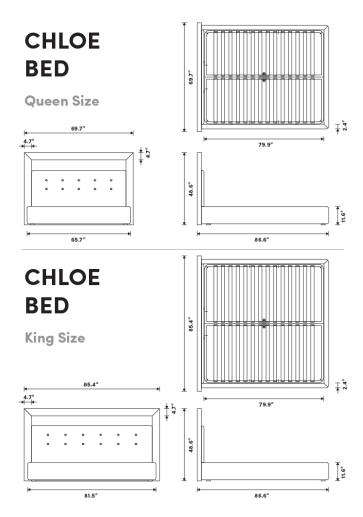

## Dimensions

69.7 in x 86.6 in x 48.6 in (Width x Depth x Height) All measurements are approximations.

Assembly Instructions Download