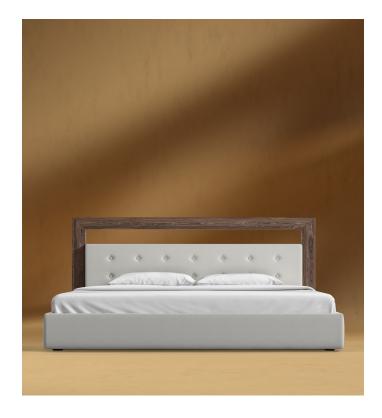

## Chloe Bed

Enveloped in comfort, Chloe has an upholstered bed frame and headrest inspired by modern Italian design. Made with premium upholstery, the detailed headrest with gentle tufting is as much a piece of art as it is functional. The simple walnut wood halo adds a two-tone accent to the delicate natural sand colored textile. For extra softness, the wood bed frame is carefully padded with high-density foam for another layer of comfort.

\*Mattress shown in images is 11" thick