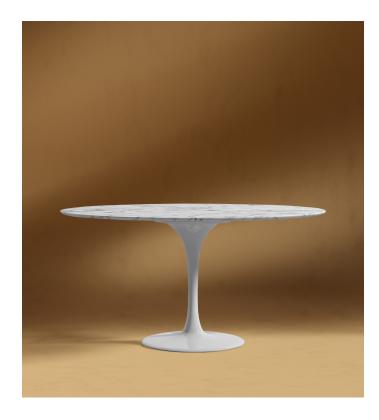

## Tulip Table Round -Carrara

The Tulip Table series is a premium reproduction line inspired by Finnish and American mid-century architecture, a period vastly characterised by the simplification of everyday living. Smooth marble sits atop a glossy white base for a sophisticated profile that is instantly recognizable. The unique single pedestal base is made from strong cast aluminum to support a heavy marble top whilst eliminating the unnecessary clutter of legs underneath.

## Details

This premium Rove Classics reproduction features:

- Premium white Carrara marble
- Finished with natural sealant
- Beveled underside edge
- Cast aluminum base
- 5-step powder coat resistant to chipping with gloss finish
- Round shape
- Assembly is required
- Diameter may vary by approximately 0.5"
- Natural markings may vary
- This product will be shipped in a wooden crate, tools are recommended for unboxing