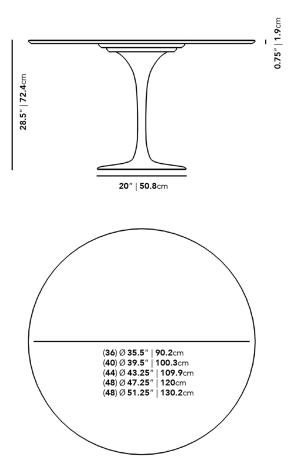

## Details

This premium Rove Classics reproduction features:

- Premium white Carrara marble
- Finished with natural sealant
- Beveled underside edge
- Cast aluminum base
- 5-step powder coat resistant to chipping with gloss finish
- Round shape
- Assembly is required
- Diameter may vary by approximately 0.5"
- Natural markings may vary
- This product will be shipped in a wooden crate, tools are recommended for unboxing