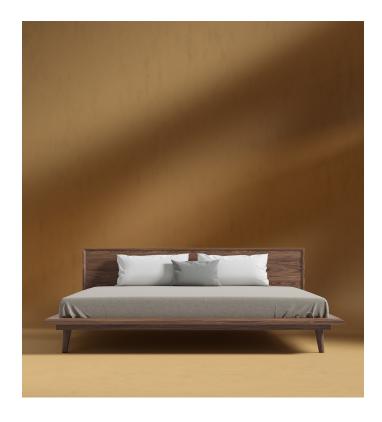

## **Asher Bed**

Asher's seamless joinery and beautiful walnut or ash veneer are inspired by the design of traditional teak Danish mid-century masterpieces. Carefully crafted and delicately sculpted, the frame is beveled with 45-degree edges that fall towards the center, encapsulating the security of the headboard. At the base, which sits wide above slim tapered solid wood legs, the complementary edges gently slope outwards, gradually bringing you down into deeper, dramatic slumber. The Asher Bed is available in King or Queen and is part of a five-piece set that completes the classic mid-century modern dream.

\*Mattress shown in images is 9" thick