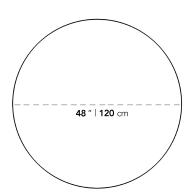

## Dimensions

48 in x 48 in x 29.5 in (Width x Depth x Height) All measurements are approximations.

Assembly Instructions Download