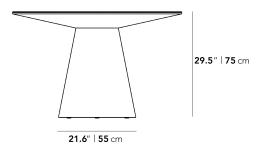

## Dimensions

48 in x 48 in x 29.5 in (Width x Depth x Height) All measurements are approximations.

Assembly Instructions Download