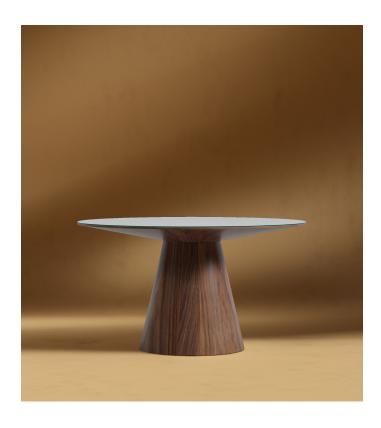

## Winston Dining Table - 48"

The Winston Dining Table has a unique aesthetic, borrowing elements from both the mid-century modern style as well as from contemporary minimalism. Its intentional single pedestal base is uncluttered yet sophisticated in design with a clean Scandinavian-inspired top.

## Details

- Choose from a high gloss white lacquer with clear tempered glass top, white marble top, or white ceramic top
- Smooth American walnut veneer
  California Phase 2 Compliant MDF
- Generously beveled edge
- Generously beveled edge
  Width of base is 21.7"
- Glass top is not removable
- Light assembly required
- This product will be shipped in a wooden crate, tools are recommended for unboxing