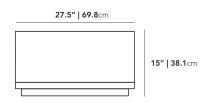

## Dimensions

53.1 in x 27.5 in x 15 in (Width x Depth x Height) All measurements are approximations.

**Assembly Instructions** Download