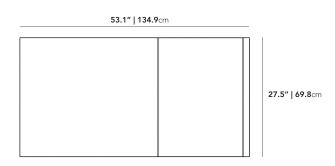

## Dimensions

53.1 in x 27.5 in x 15 in (Width x Depth x Height) All measurements are approximations.

**Assembly Instructions** Download