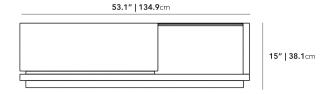

## Dimensions

53.1 in x 27.5 in x 15 in (Width x Depth x Height) All measurements are approximations.

**Assembly Instructions** Download