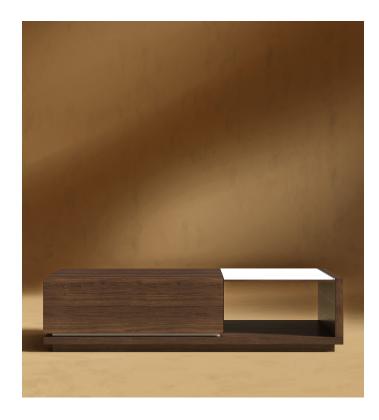

## Truman Coffee Table

The Truman Coffee Table is a contemporary piece unlike any other. Its sophisticated, functional form includes sliding hidden storage while a clean table top is practical for everyday use and display. Made with a striking combination of durable materials, this coffee table is a smart addition to any modern home.

## Details

- Available in white frosted glass, white marble or black marble top Marble is polished and finished with natural wax
- Choice of smooth American walnut veneer, black oak, or alabaster matte base
- California Phase 2 Compliant MDF
- Double compartment hidden storage
- Soft-close sliding top
- Dimensions of interior compartments are 28.5" x 11.5"
- Light assembly required
- \* Every stone inherits unique veining and texture. Due to the natural material variation is to be expected.