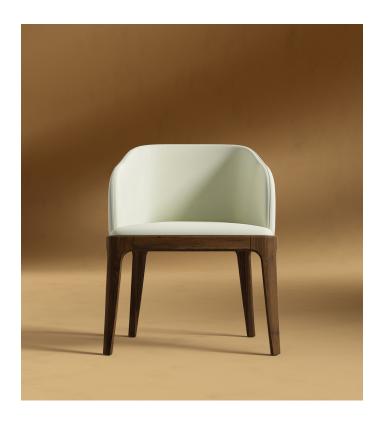

## **Aubrey Armchair**

Aubrey is an elegant dining chair with modern appeal. Inspired by sophisticated Italian design, this chair is nicely curved to shape and hold your body in natural comfort. Stylishly made with the choice of fabric or vegan leather upholstery, these sustainable materials makes Aubrey animal friendly and more durable than the average chair.

## Details

- Solid ash wood frame available in walnut stain
- High density foam cushioning
- Seat height from floor 18"
- Please note this design includes a removable metal tag. Exercise caution when removing the tags, as the adhesive may be harder to remove on wood surfaces.