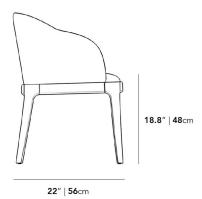

## Dimensions

22.6 in x 22 in x 31.2 in (Width x Depth x Height) Seat Height: 18.7 in Seat Depth: 16.1 in All measurements are approximations.

Assembly Instructions

Download