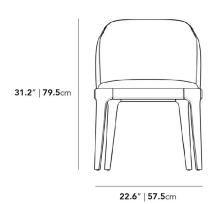

## Dimensions

22.6 in x 22 in x 31.2 in (Width x Depth x Height) Seat Height: 18.7 in Seat Depth: 16.1 in All measurements are approximations.

Assembly Instructions

Download