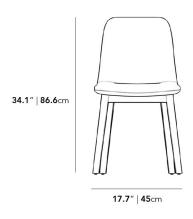

## Dimensions

17.7 in x 22 in x 34.1 in (Width x Depth x Height) Seat Height: 18.1 in

Seat Depth: 17.3 in All measurements are approximations.

Assembly Instructions Download