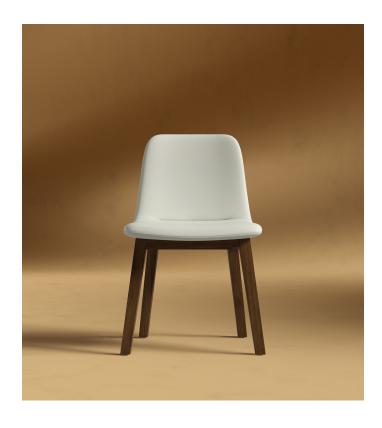

## **Aubrey Side Chair**

Aubrey is an elegant dining chair with modern appeal. Inspired by sophisticated Italian design, this chair is nicely curved to shape and hold your body in natural comfort. Stylishly made with the choice of fabric or vegan leather upholstery, these sustainable materials makes Aubrey animal friendly and more durable than the average chair.

## Details

- Solid ash wood frame with walnut finish
- High density foam cushioning
- Seat height from floor 18"

Please note this design includes a removable metal tag. Exercise caution when removing the tags, as the adhesive may be harder to remove on wood surfaces.