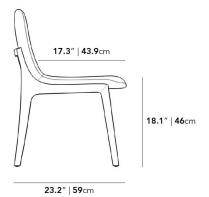

## Dimensions

17.7 in x 22 in x 34.1 in (Width x Depth x Height) Seat Height: 18.1 in

Seat Depth: 17.3 in All measurements are approximations.

Assembly Instructions Download