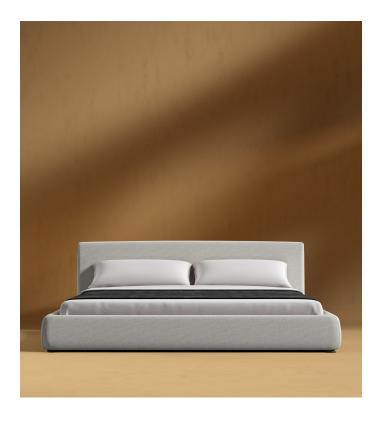

## Ophelia Bed

Everything from the smooth upholstery, plush cushioning, and rounded edges exude elegance in this modern contemporary low-profile bed frame. Fully upholstered with a neat wrap-around tuck, Ophelia is a simple luxury piece perfect for any bedroom. Retreat with a cloud-like, minimalist bed that you won't want to get out of.

\*Mattress in images is 8" thick