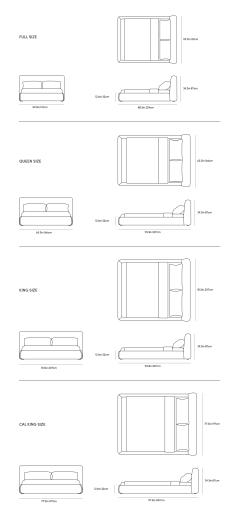

## Dimensions

65.5 in x 93.3 in x 34.3 in (Width x Depth x Height) All measurements are approximations.

**Assembly Instructions** Download