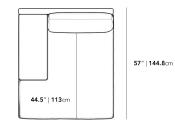

### Dimensions

49.5 in x 57 in x 30.75 in (Width x Depth x Height) Seat Height: 16.5 in Seat Depth: 44.5 in All measurements are approximations.

Assembly Instructions Download