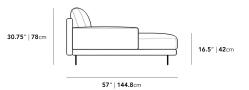

### Dimensions

49.5 in x 57 in x 30.75 in (Width x Depth x Height) Seat Height: 16.5 in Seat Depth: 44.5 in All measurements are approximations.

Assembly Instructions Download