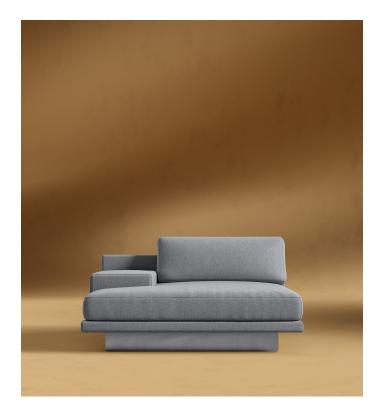

# Dresden Left Chaise with Armrest -Clearance

Compelling in its simple yet cutting edge style, the Dresden modular collection is a bold take on contemporary design. The sleek, low profile frame is met with grand cloud-like seat cushions to create the statement making structure. The Dresden also balances the expansive seating with an interchangeable side table insert that is offered in walnut, natural, and white lacquer finishes. Grounded on cast stainless steel legs with an elegant brushed finish, this piece's thoughtful composition demonstrates an exceptional opportunity for modern luxury in your home.