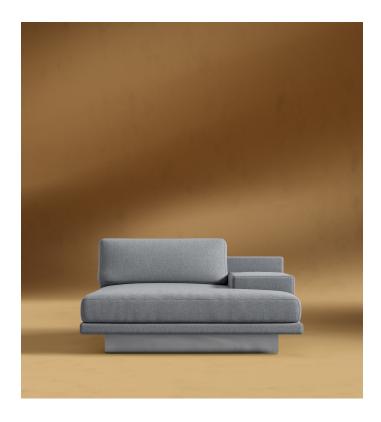

## Dresden Right Chaise with Armrest - Clearance

Compelling in its simple yet cutting edge style, the Dresden modular collection is a bold take on contemporary design. The sleek, low profile frame is met with grand cloud-like seat cushions to create the statement making structure. The Dresden also balances the expansive seating with an interchangeable side table insert that is offered in walnut, natural, and white lacquer finishes. Grounded on cast stainless steel legs with an elegant brushed finish, this piece's thoughtful composition demonstrates an exceptional opportunity for modern luxury in your home.