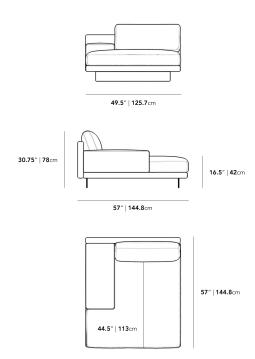

## Dimensions

49.5 in x 57 in x 30.75 in (Width x Depth x Height) Seat Height: 16.5 in Seat Depth: 44.5 in

All measurements are approximations.

Assembly Instructions Download