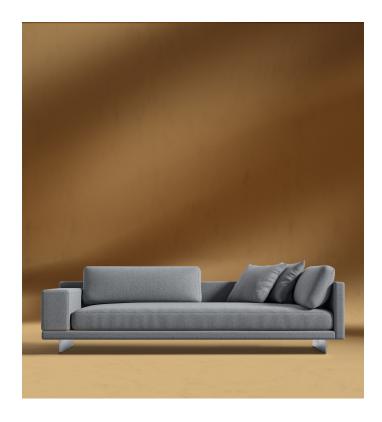

## Dresden Left Arm Sofa - Clearance

Compelling in its simple yet cutting edge style, the Dresden modular collection is a bold take on contemporary design. The sleek, low profile frame is met with grand cloud-like seat cushions to create the statement making structure. The Dresden also balances the expansive seating with an interchangeable side table insert that is offered in walnut, natural, and white lacquer finishes. Grounded on cast stainless steel legs with an elegant brushed finish, this piece's thoughtful composition demonstrates an exceptional opportunity for modern luxury in your home.