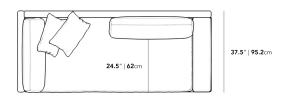

## Dimensions

88.25 in x 37.5 in x 30.75 in (Width x Depth x Height) Seat Height: 16.5 in Seat Depth: 24.5 in All measurements are approximations.

Assembly Instructions Download