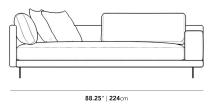

## Dimensions

88.25 in x 37.5 in x 30.75 in (Width x Depth x Height) Seat Height: 16.5 in Seat Depth: 24.5 in All measurements are approximations.

Assembly Instructions Download