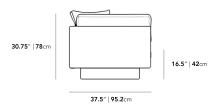

## Dimensions

88.25 in x 37.5 in x 30.75 in (Width x Depth x Height) Seat Height: 16.5 in Seat Depth: 24.5 in All measurements are approximations.

Assembly Instructions Download