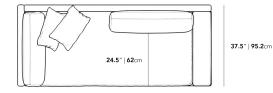

### Dimensions

88.25 in x 37.5 in x 30.75 in (Width x Depth x Height) Seat Height: 16.5 in Seat Depth: 24.5 in All measurements are approximations.

Assembly Instructions Download

88.25" | 224cm