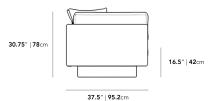

### Dimensions

88.25 in x 37.5 in x 30.75 in (Width x Depth x Height) Seat Height: 16.5 in Seat Depth: 24.5 in All measurements are approximations.

Assembly Instructions Download

88.25" | 224cm