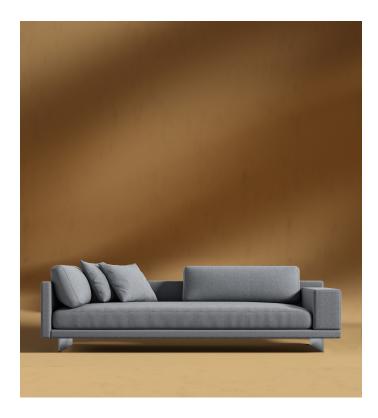

# Dresden Right Arm Sofa -Clearance

Compelling in its simple yet cutting edge style, the Dresden modular collection is a bold take on contemporary design. The sleek, low profile frame is met with grand cloud-like seat cushions to create the statement making structure. The Dresden also balances the expansive seating with an interchangeable side table insert that is offered in walnut, natural, and white lacquer finishes. Grounded on cast stainless steel legs with an elegant brushed finish, this piece's thoughtful composition demonstrates an exceptional opportunity for modern luxury in your home.