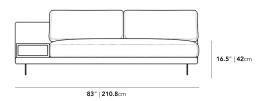

## Dimensions

83 in x 37.5 in x 30.75 in (Width x Depth x Height) Seat Height: 16.5 in Seat Depth: 24.5 in

All measurements are approximations.

Assembly Instructions Download