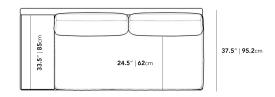

## Dimensions

83 in x 37.5 in x 30.75 in (Width x Depth x Height) Seat Height: 16.5 in Seat Depth: 24.5 in

All measurements are approximations.

Assembly Instructions Download