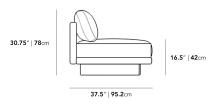

## Dimensions

83 in x 37.5 in x 30.75 in (Width x Depth x Height) Seat Height: 16.5 in Seat Depth: 24.5 in

All measurements are approximations.

Assembly Instructions Download