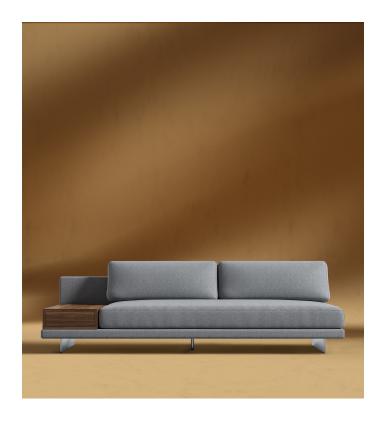

## Dresden Armless Sofa with Side Table - Clearance

Compelling in its simple yet cutting edge style, the Dresden modular collection is a bold take on contemporary design. The sleek, low profile frame is met with grand cloud-like seat cushions to create the statement making structure. The Dresden also balances the expansive seating with an interchangeable side table insert that is offered in walnut, natural, and white lacquer finishes. Grounded on cast stainless steel legs with an elegant brushed finish, this piece's thoughtful composition demonstrates an exceptional opportunity for modern luxury in your home.

## Details

- Kiln-dried hardwood frame with doweled joints and reinforced corner blocks
- Soft-padded frame made with polyurethane foam wrapped in polyester fiber
- 8 gauge sinuous spring construction
- 3 layer high-density foam cushioning topped with premium 100% goose feathers
- Low profile solid stainless steel legs
- Storage table in walnut veneer with push to open drawer (additional color options sold separately)
- Armrest and side table can be attached interchangeably on either end of this piece
- Medium Feel (Learn more about our sofa firmness here.)

## Dimensions

83 in x 37.5 in x 30.75 in (Width x Depth x Height) Seat Height: 16.5 in Seat Depth: 24.5 in

All measurements are approximations.

Assembly Instructions Download