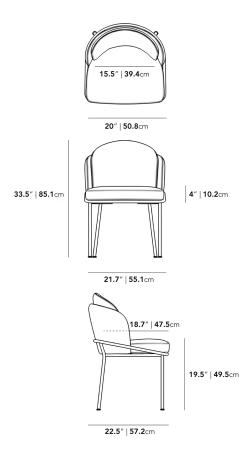

## Dimensions

21.7 in x 22.5 in x 33.5 in (Width x Depth x Height) All measurements are approximations.

Assembly Instructions Download