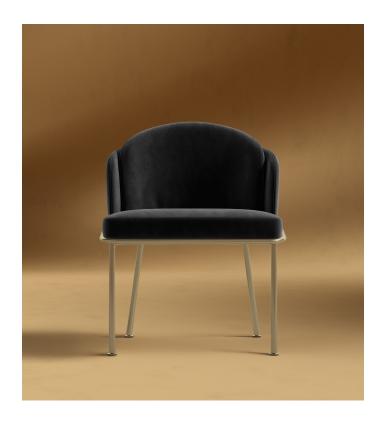

## **Angelo Dining Chair**

The timeless silhouette of the Angelo Dining Chair exudes luxury within the home. Sleek black powder coated legs wrap around a full and accommodating seat and backrest filled with premium high density cushioning. Angelo's chic ambiance encourages a leisurely and indulgent dining experience, adding to your home's overall aesthetic. Bring Italian inspired design home with this modern piece available in your choice of premium upholstery.