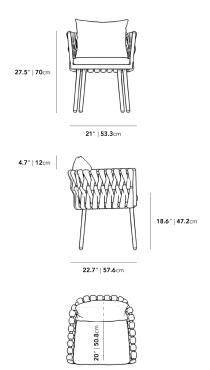

## Dimensions

23 in x 22.5 in x 27.5 in (Width x Depth x Height) Seat Height: 16.1 in Seat Depth: 18.7 in

All measurements are approximations.

Assembly Instructions Download