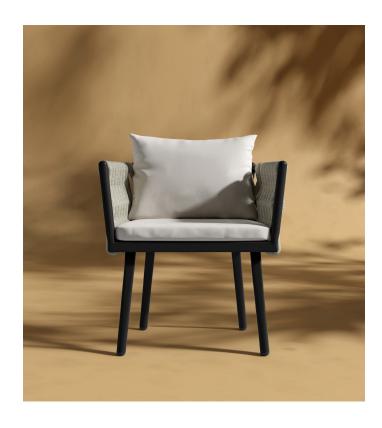

## Pierre Outdoor Dining Chair

Dine in modern style with the Pierre Outdoor Dining Chair. Made of textured rope weave wrapped around an aluminum frame, the Pierre adds character and sophistication to any space. Featuring eye-catching details and a comfortable wide seat, the Pierre Chair is perfect for entertaining on warm summer nights.

## Details

- · Choose from black or white powder coated aluminum frame
- Light grey or taupe woven rope
- Fast dry foam
- Removable cushions

Light assembly required