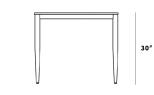

Dimensions

63 in x 35.5 in x 30 in (Width x Depth x Height) All measurements are approximations.

Assembly Instructions Download

63″