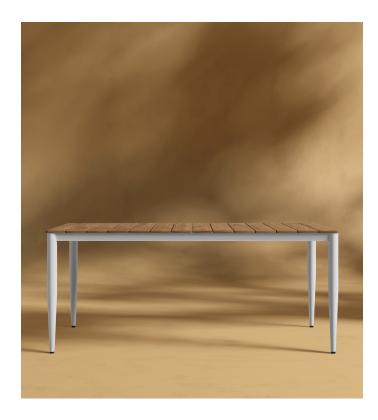

## Spencer Outdoor Dining Table

Modern simplicity, with an emphasis on quality materials. The Spencer Dining Table is an entertaining essential. Showcasing a teak wood slat top and durable powder coated aluminum legs, the Spencer is for those who love the details.

## Details

- Teak wood top
- Aluminum legs with choice of white or black powder coat
- Assembly required

Teak wood is a perfect material for the outdoors. While it is highly durable and low-maintenance, teak wood will patina over time and will need to be maintained to preserve the golden tone. Visit our product care video for regular maintenance care.

Dimensions

63 in x 35.5 in x 30 in (Width x Depth x Height) All measurements are approximations.

Assembly Instructions Download

63″