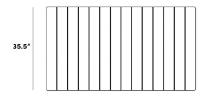

Dimensions

63 in x 35.5 in x 30 in (Width x Depth x Height) All measurements are approximations.

Assembly Instructions Download

63″