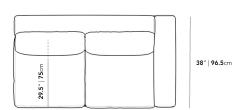

## Dimensions

66.5 in x 38.1 in x 24.8 in (Width x Depth x Height) All measurements are approximations.

Assembly Instructions Download

38" | 96.5cm