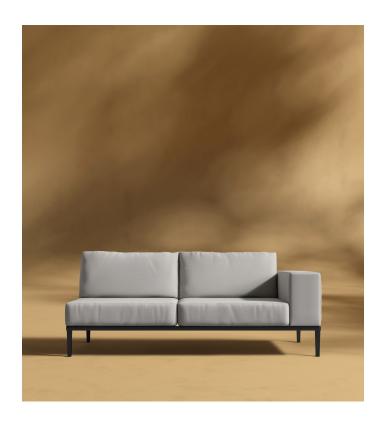

## Francis Outdoor Right Arm 2 Seater

Incorporate modern simplicity into any outdoor living space with our Francis Modular collection. Made of high performance materials and plush fabrics; the Francis Right Arm 2 Seater is perfect for relaxing with a book or a glass of wine on a calm summer night. Use alone as an open end sofa or incorporate with other modules, the Francis is flexible for any space.

## Details

- High performance aluminium frame
- Black fade resistant powder coated finish
- UV resistant fabric seat
- Firm Feel (Learn more about our sofa firmness here.)
- Light assembly required