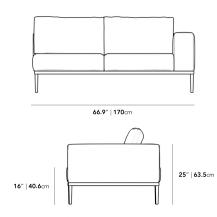

## Dimensions

66.5 in x 38.1 in x 24.8 in (Width x Depth x Height) All measurements are approximations.

Assembly Instructions Download

38" | 96.5cm