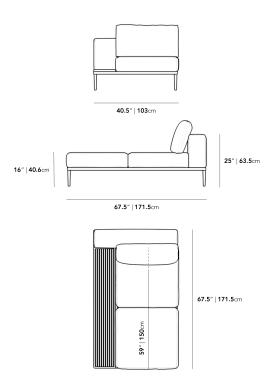

## Dimensions

65.7 in x 40.9 in x 24.8 in (Width x Depth x Height) All measurements are approximations.

Assembly Instructions Download