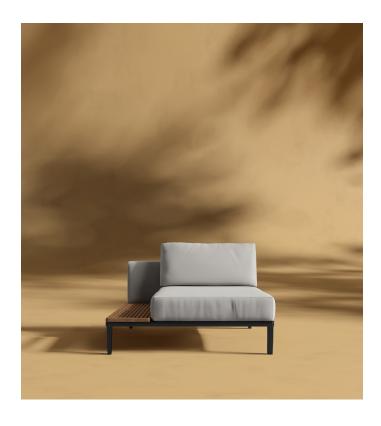

## Francis Outdoor Left Chaise

Incorporate modern simplicity into any outdoor living space with our Francis Modular collection. Made of high performance materials and a built-in teak slat styled table; the Francis Left Chaise is perfect for relaxing with a book or a glass of wine on a calm summer night. Use alone as an armless sofa or incorporate with other modules, the Francis is flexible for any space.

Teak wood is a perfect material for the outdoors. While it is highly durable and low-maintenance, teak wood will patina over time and will need to be maintained to preserve the golden tone. Visit our product care video for regular maintenance care.