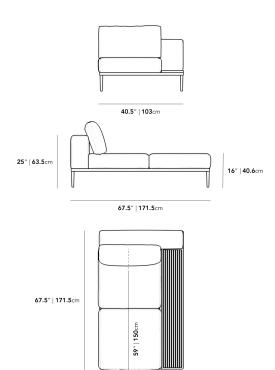

## Dimensions

65.7 in x 40.9 in x 24.8 in (Width x Depth x Height) All measurements are approximations.

Assembly Instructions