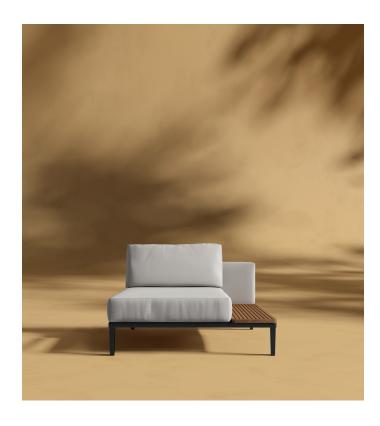

## Francis Outdoor Right Chaise

Incorporate modern simplicity into any outdoor living space with our Francis Modular collection. Made of high performance materials and a built-in teak slat styled table; the Francis Right Chaise is perfect for relaxing with a book or a glass of wine on a calm summer night. Use alone as an armless sofa or incorporate with other modules, the Francis is flexible for any space.

## Details

- High performance aluminium frame
- Choose from black or white fade resistant powder coated finish
- Teak wood
- UV resistant fabric seat
- Firm Feel (Learn more about our sofa firmness here.)
- Light assembly required

Teak wood is a perfect material for the outdoors. While it is highly durable and low-maintenance, teak wood will patina over time and will need to be maintained to preserve the golden tone. Visit our product care video for regular maintenance care.