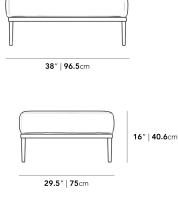

## Dimensions

38 in x 29.5 in x 16 in (Width x Depth x Height) All measurements are approximations.

Assembly Instructions Download