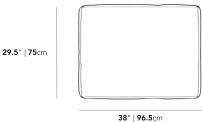

## Dimensions

38 in x 29.5 in x 16 in (Width x Depth x Height) All measurements are approximations.

Assembly Instructions Download