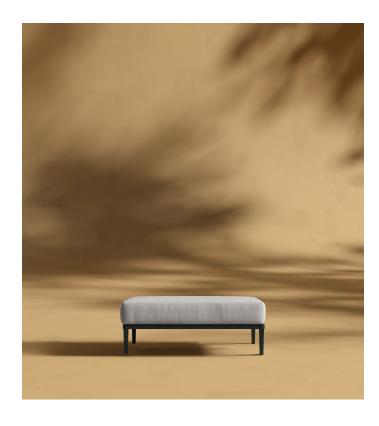

## Francis Outdoor Ottoman

Incorporate modern simplicity into any outdoor living space with our Francis Modular collection. Made of high performance materials and plush fabrics; the Francis Ottoman is perfect for relaxing with a book or a glass of wine on a calm summer night. Use alone as an additional seat or incorporate with other modules, the Francis is flexible for any space.

## Dimensions

38 in x 29.5 in x 16 in (Width x Depth x Height) All measurements are approximations.

Assembly Instructions Download