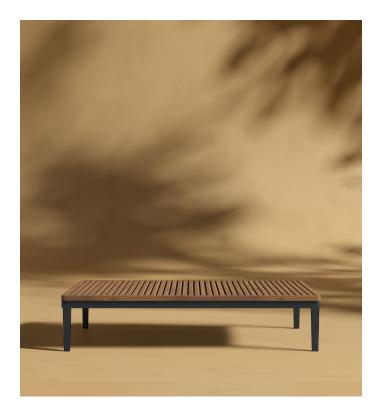

## Francis Outdoor End Table

Incorporate modern simplicity into any outdoor living space with our Francis Modular collection. Made of high performance materials and a teak slat styled table; the Francis End Table is perfect for relaxing with a book or a glass of wine on a calm summer night. Use alone as an end table or incorporate with other modules, the Francis is flexible for any space.

## Details

- High performance aluminium frame
- Choose from black or white fade resistant powder coated finish
- Teak wood
- Light assembly required

Teak wood is a perfect material for the outdoors. While it is highly durable and low-maintenance, teak wood will patina over time and will need to be maintained to preserve the golden tone. Visit our product care video for regular maintenance care.