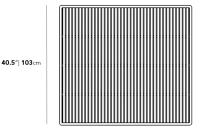

Dimensions

40.5 in x 40.5 in x 10 in (Width x Depth x Height) All measurements are approximations.

Assembly Instructions Download