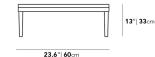

## Dimensions

47.3 in x 23.6 in x 13 in (Width x Depth x Height) All measurements are approximations.

Assembly Instructions Download

47.3"| 120cm