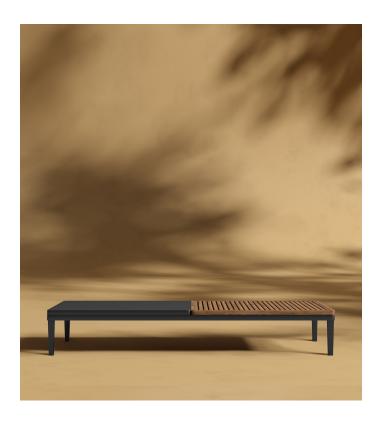

## Francis Outdoor Coffee Table -Rectangle

Incorporate modern simplicity into any outdoor living space with our Francis Modular collection. Made of high performance materials and a teak slat styled table; the Francis Coffee Table is perfect for relaxing with a book or a glass of wine on a calm summer night. Use alone as a coffee table or incorporate with other modules, the Francis is flexible for any space.

See the entire Outdoor Francis Collection here.

Pair with the Outdoor Modular Sectional here.

Details

• High performance aluminium frame

• Black fade resistant powder coated finish

Teak wood

• Light assembly required

Teak wood is a perfect material for the outdoors. While it is highly durable and low-maintenance, teak wood will patina over time and will need to be maintained to preserve the golden tone. Visit our product care video for regular maintenance care.