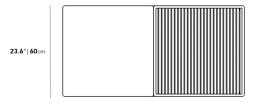

## Francis Outdoor Coffee Table -Rectangle

Incorporate modern simplicity into any outdoor living space with our Francis Modular collection. Made of high performance materials and a teak slat styled table; the Francis Coffee Table is perfect for relaxing with a book or a glass of wine on a calm summer night. Use alone as a coffee table or incorporate with other modules, the Francis is flexible for any space.

See the entire Outdoor Francis Collection here.

Pair with the Outdoor Modular Sectional here.

Details

• High performance aluminium frame

• Black fade resistant powder coated finish

Teak wood

• Light assembly required