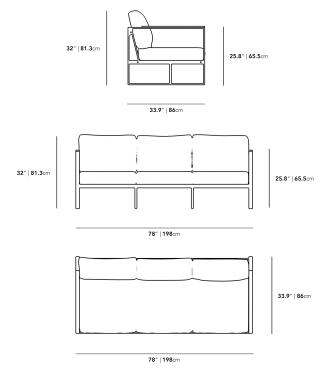

## Dimensions

78 in x 32 in x 33.9 in (Width x Depth x Height) All measurements are approximations.

Assembly Instructions Download