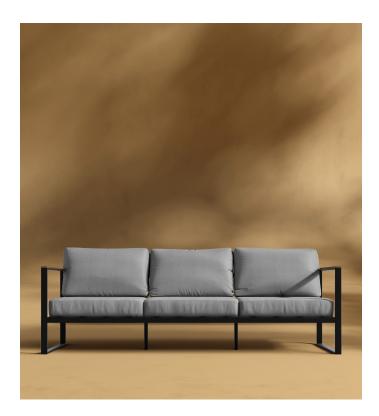

## Louis Outdoor Sofa

Dressed in structured lines and a durable black powder coated frame, the Louis Outdoor Sofa embodies relaxed, coastal-inspired expressions. Designed with comfort and durability in mind, the Louis collection features fast dry foam cushions in cool toned UV resistant fabric and teak wood accents; perfect for turning any outdoor space into a modern sanctuary.

## Details

- High performance aluminum frame
- Choose from black or white fade resistant powder coated finish
- Fast dry foam cushion
- UV resistant fabric
- Removable cushions
- Teak wood armrests
- Firm Feel (Learn more about our sofa firmness here.)
- Assembly is required