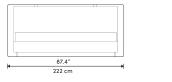

## Dimensions

73.5 in x 86.7 in x 39.5 in (Width x Depth x Height)

**Additional Dimensions** 

88.1 in x 86.7 in x 39.5 in - (King Bed Size, Messina Beige Messina Felt, Verona Cream Accent Color)

All measurements are approximations.