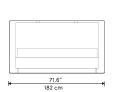

Assembly Instructions Download

**ABIGAIL** 

**Queen Size** 

BED

60″

80.1"

203.4 cm

182 cm

71.6″

**King Size** 