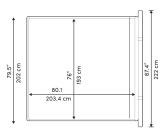

Assembly Instructions Download

**ABIGAIL** 

**Queen Size** 

BED

60″

80.1"

203.4 cm

182 cm

71.6″

**King Size** 