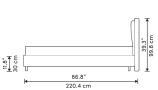

## Dimensions

73.5 in x 86.7 in x 39.5 in (Width x Depth x Height)

**Additional Dimensions** 

88.1 in x 86.7 in x 39.5 in - (King Bed Size, Messina Beige Messina Felt, Verona Cream Accent Color)

All measurements are approximations.