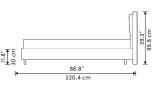

## Dimensions

73.5 in x 86.7 in x 39.5 in (Width x Depth x Height)

**Additional Dimensions** 

88.1 in x 86.7 in x 39.5 in - (King Bed Size, Messina Beige Messina Felt, Verona Cream Accent Color)

All measurements are approximations.