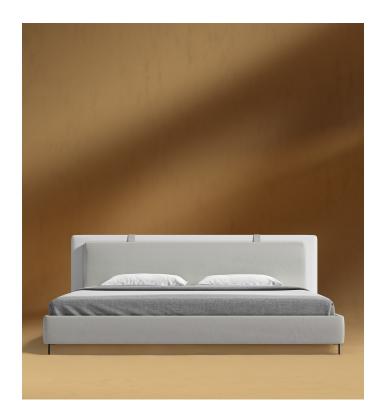

## Abigail Bed

The Abigail Bed pulls you in with its soft simplicity and charming frame. Its richness in both materials and design is showcased in the lavish headboard upholstered in a vegan leather. Upholstered with grandiose details, the Abigail is a perfect centerpiece while establishing tranquility in the room, as the minimalist design delivers sophistication to every corner.

Assembly required

\*Mattress shown in images is 11" thick