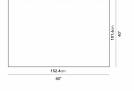

## Dimensions

40 in x 40 in x 15 in (Width x Depth x Height)

## Additional Dimensions

60 in x 40 in x 15 in - (Matte Black - Liza Coffee Table Base Options, 40" x 60" | 102 x 152cm Size, Black Marble Surfaces)

60 in x 40 in x 15 in - (White Carrara Marble Surfaces, Matte Black - Liza Coffee Table Base Options, 40" x 60" | 102 x 152cm Size)