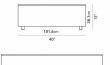

## Dimensions

40 in x 40 in x 15 in (Width x Depth x Height)

## Additional Dimensions

60 in x 40 in x 15 in - (Matte Black - Liza Coffee Table Base Options, 40" x 60" | 102 x 152cm Size, Black Marble Surfaces)

60 in x 40 in x 15 in - (White Carrara Marble Surfaces, Matte Black - Liza Coffee Table Base Options, 40" x 60" | 102 x 152cm Size)