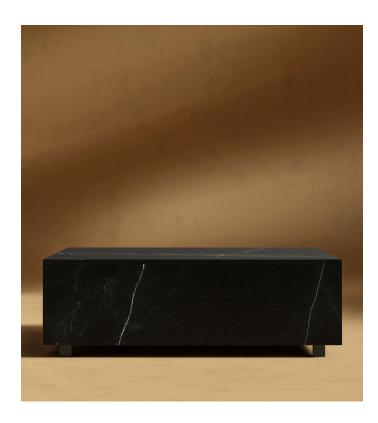

# Liza Coffee Table Grande - Marble

The Liza Coffee Table - Grande brings form and function to the modern home. With its clean and simple, low-profile design, the Liza anchors any space. Made of beautifully polished marble and striking matte black metal legs, the Liza creates an airy float-like feel to any living space.

#### Details

- Polished and finished with natural wax
- Matte black metal legs
- Available in two sizes
- Light assembly required
- This product will be shipped in a wooden crate, tools are recommended for unboxing