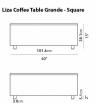

## Dimensions

40 in x 40 in x 15 in (Width x Depth x Height)

## Additional Dimensions

60 in x 40 in x 15 in - (Matte Black - Liza Coffee Table Base Options, 40" x 60" | 102 x 152cm Size, Black Marble Surfaces)

60 in x 40 in x 15 in - (White Carrara Marble Surfaces, Matte Black - Liza Coffee Table Base Options, 40" x 60" | 102 x 152cm Size)