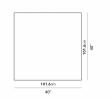

## Dimensions

40 in x 40 in x 15 in (Width x Depth x Height)

## Additional Dimensions

60 in x 40 in x 15 in - (Matte Black - Liza Coffee Table Base Options, 40" x 60" | 102 x 152cm Size, Black Marble Surfaces)

60 in x 40 in x 15 in - (White Carrara Marble Surfaces, Matte Black - Liza Coffee Table Base Options, 40" x 60" | 102 x 152cm Size)