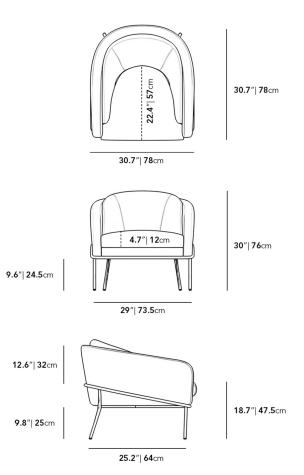

## Dimensions

30.7 in x 30.7 in x 30 in (Width x Depth x Height) All measurements are approximations.

Assembly Instructions Download