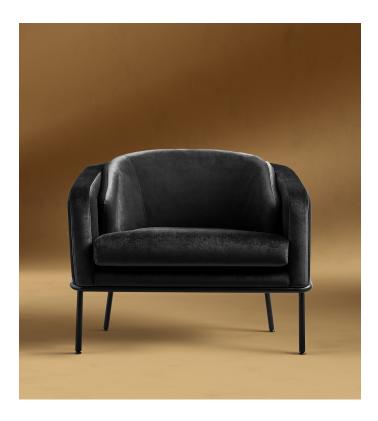

## Angelo Lounge Chair

The timeless silhouette of the Angelo Lounge Chair exudes luxury within any home. Sleek black steel legs wrap around a robust and accommodating seat complementing our premium filled backrest. Angelo's chic ambiance creates an indulgent lounging experience, adding to your home's overall aesthetic. Bring Italian inspired design home with this modern piece available in your choice of premium upholstery.