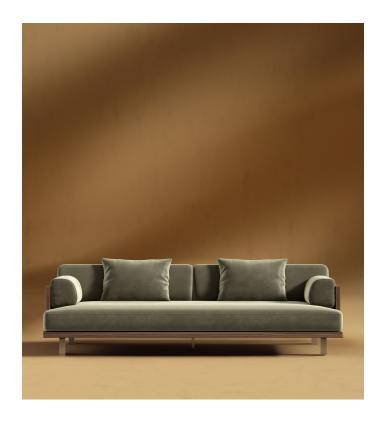

## Maria Sofa

This sofa pays tribute to the simplicity of Japanese architecture and minimalist aesthetic. While the smooth walnut frame surrounding the supple cushions evokes a sense of delight, revealing the natural beauty of the Maria Sofa. The simple silhouette adorned in plush velvet creates an inviting design that captivates the eye. Pair with the Maria Coffee Table for a cohesive look.