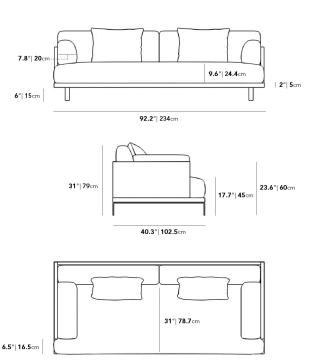

## Dimensions

92.2 in x 40.3 in x 31 in (Width x Depth x Height) Seat Height: 17.7 in Seat Depth: 31 in Arm Height: 23.6 in

All measurements are approximations.

Assembly Instructions Download