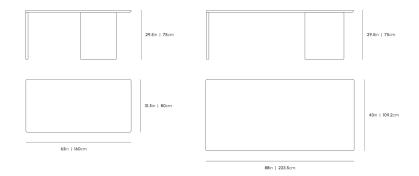

## Dimensions

63 in x 31.5 in x 29.5 in (Width x Depth x Height) All measurements are approximations.

Assembly Instructions Download