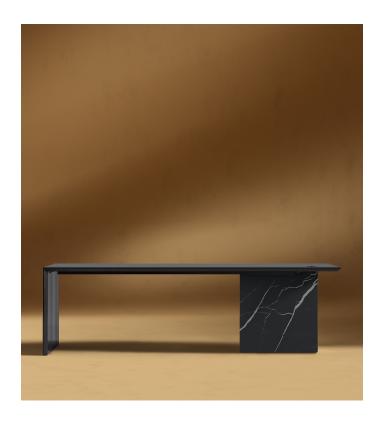

## **Gia Desk**

Breathtaking and intriguing, the Gia draws you in with its elegant and architectural silhouette. Like a waterfall, the smooth walnut top cascades down the side while the ceramic base anchors the other side. The Gia Desk combines functionality and luxury into any space.

## Details

- Smooth American walnut veneer, black oak veneer, or glossy white lacquer top
- .
- California Phase 2 Compliant MDF Choose either white or black ceramic base Cable Management included .
- .
- Assembly required .
- Available in two sizes .
- This product will be shipped in a wooden crate, tools are . recommended for unboxing