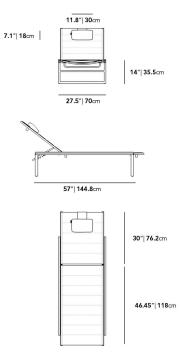

## Dimensions

27.5 in x 76.45 in x 37.5 in (Width x Depth x Height) All measurements are approximations.

Assembly Instructions Download