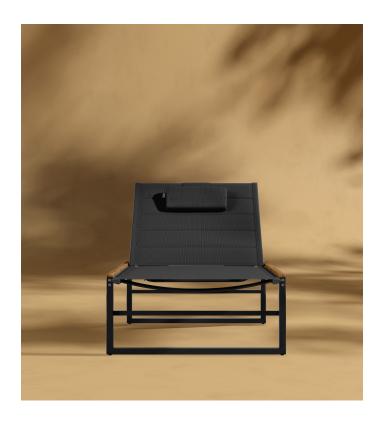

## Linnea Outdoor Lounger

Escape from city life with this simple modern design. The lovely Linnea Outdoor Lounger is inspired by Scandinavian summers, with a natural minimalism that has the perfect touch of character. Constructed with performance fabric and beautiful teak wood accents for longevity.

## Details

- High performance aluminum frame
- Fade resistant powder coated finish
- Danish style teak wood armrests
  UV resistant fabric seat
- Head cushion included
- Adjustable to three positions

Teak wood is a perfect material for the outdoors. While it is highly durable and low-maintenance, teak wood will patina over time and will need to be maintained to preserve the golden tone. Visit our product care video for regular maintenance care.