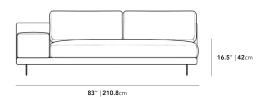

## Dimensions

83 in x 37.5 in x 30.75 in (Width x Depth x Height) All measurements are approximations.

Assembly Instructions Download