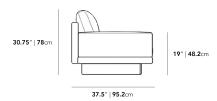

## Dimensions

83 in x 37.5 in x 30.75 in (Width x Depth x Height) All measurements are approximations.

Assembly Instructions Download