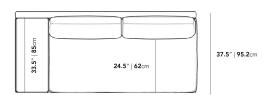

## Dimensions

83 in x 37.5 in x 30.75 in (Width x Depth x Height) All measurements are approximations.

Assembly Instructions Download