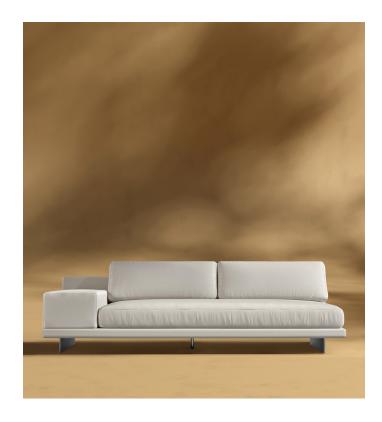

## Dresden Outdoor Armless Sofa with Armrest

Compelling in its simple yet cutting edge style, the Dresden Outdoor Armless Sofa with Armrest brings a fresh perspective to contemporary outdoor living. The sleek, low profile frame is met with grand cloud-like seat cushions to create the statement making structure. The Dresden also balances the expansive seating with an interchangeable side table insert that is offered in white ceramic or black ceramic finishes. Grounded on aluminum metal legs, this piece's thoughtful composition demonstrates an exceptional opportunity for modern luxury in any outdoor space.