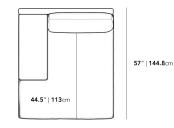

## Dimensions

49.5 in x 57 in x 30.75 in (Width x Depth x Height) Seat Height: 16.5 in Seat Depth: 44.5 in All measurements are approximations.

Assembly Instructions Download