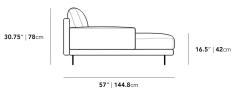

## Dimensions

49.5 in x 57 in x 30.75 in (Width x Depth x Height) Seat Height: 16.5 in Seat Depth: 44.5 in All measurements are approximations.

Assembly Instructions Download