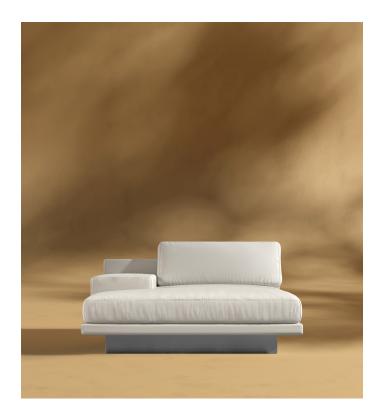

## Dresden Outdoor Left Chaise with Armrest

Compelling in its simple yet cutting edge style, the Dresden Outdoor Left Chaise with Armrest brings a fresh perspective to contemporary outdoor living. The sleek, low profile frame is met with grand cloud-like seat cushions to create the statement making structure. The Dresden also balances the expansive seating with an interchangeable side table insert that is offered in white ceramic or black ceramic finishes. Grounded on aluminum metal legs, this piece's thoughtful composition demonstrates an exceptional opportunity for modern luxury in any outdoor space.

## Details

- High performance aluminum frame
- Fast dry foam
- Waterproof fabric
- Includes 1 chaise with armrest
- Available as preset or custom modular configurations
- Armrest and side table can be attached interchangeably

## Dimensions

49.5 in x 57 in x 30.75 in (Width x Depth x Height) Seat Height: 16.5 in Seat Depth: 44.5 in All measurements are approximations.

Assembly Instructions Download