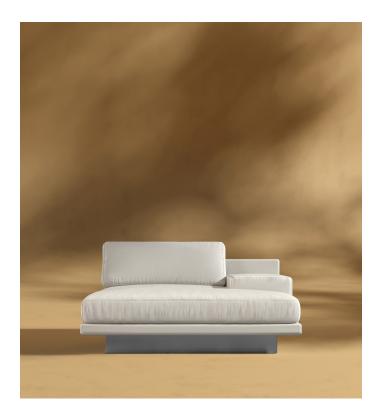

## Dresden Outdoor Right Chaise with Armrest

Compelling in its simple yet cutting edge style, the Dresden Outdoor Right Chaise with Armrest brings a fresh perspective to contemporary outdoor living. The sleek, low profile frame is met with grand cloud-like seat cushions to create the statement making structure. The Dresden also balances the expansive seating with an interchangeable side table insert that is offered in a variety of finishes. Grounded on aluminum metal legs, this piece's thoughtful composition demonstrates an exceptional opportunity for modern luxury in any outdoor space.

## Dimensions

49.5 in x 57 in x 30.75 in (Width x Depth x Height) All measurements are approximations.

Assembly Instructions Download