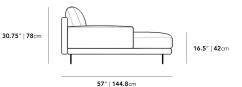

## Dimensions

49.5 in x 57 in x 30.75 in (Width x Depth x Height) All measurements are approximations.

Assembly Instructions Download