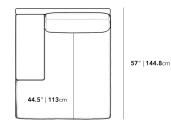

## Dimensions

49.5 in x 57 in x 30.75 in (Width x Depth x Height) All measurements are approximations.

Assembly Instructions Download