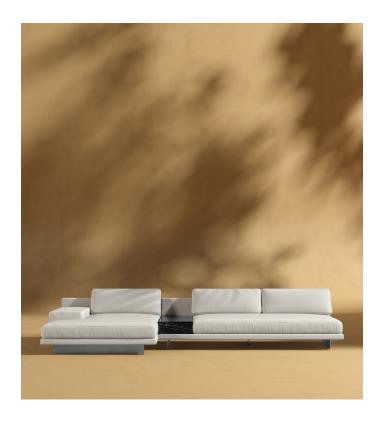

## Dresden Outdoor Sectional Sofa

Compelling in its simple yet cutting edge style, the Dresden Outdoor Sectional Sofa brings a fresh perspective to contemporary outdoor living. The sleek, low profile frame is met with grand cloud-like seat cushions to create the statement making structure. The Dresden also balances the expansive seating with an interchangeable side table insert that is offered in a variety of finishes. Grounded on aluminum metal legs, this piece's thoughtful composition demonstrates an exceptional opportunity for modern luxury in any outdoor space.

## Details

- · High performance aluminum frame
- Fast dry foam
- Includes 1 chaise with armrest & 1 armless sofa with choice of add on
- Available as preset or custom modular configurations
- Armrest and side table can be attached interchangeably
- Connectors not included/compatible for this collection
- Firm Feel (Learn more about our sofa firmness here.)
- Legs require light assembly