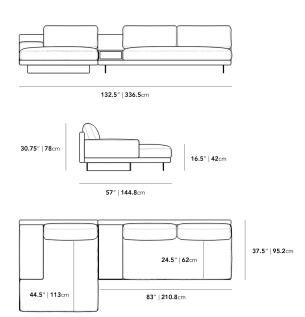

## Dimensions

132.5 in x 57 in x 30.75 in (Width x Depth x Height) All measurements are approximations.

Assembly Instructions Download