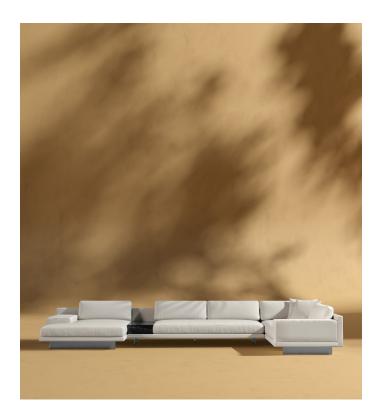

## Dresden Outdoor Modular Sectional

Compelling in its simple yet cutting edge style, the Dresden Outdoor Modular Sectional brings a fresh perspective to contemporary outdoor living. The sleek, low profile frame is met with grand cloud-like seat cushions to create the statement making structure. The Dresden also balances the expansive seating with an interchangeable side table insert that is offered in white ceramic or black ceramic finishes. Grounded on aluminum metal legs, this piece's thoughtful composition demonstrates an exceptional opportunity for modern luxury in any outdoor space.

## Details

- High performance aluminum frame
- Fast dry foam
- Includes 1 chaise with armrest, 1 armless sofa with choice of add on, 1 sofa and 2 throw pillows
- Available as preset or custom modular configurations
- Armrest and side table can be attached interchangeably
- Connectors not included/compatible for this collection
- Firm Feel (Learn more about our sofa firmness here.) Legs require light assembly