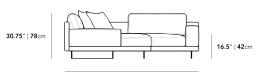

## Dimensions

170 in x 88.25 in x 30.75 in (Width x Depth x Height) All measurements are approximations.

Assembly Instructions Download

roveconcepts.com • 225-34 West 7th Ave, Vancouver, BC, Canada V5Y 1L6 • 1.800.705.6217