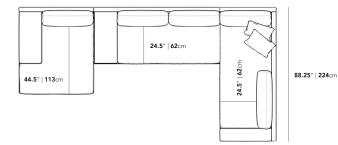

## Dimensions

170 in x 88.25 in x 30.75 in (Width x Depth x Height) All measurements are approximations.

Assembly Instructions Download

roveconcepts.com • 225-34 West 7th Ave, Vancouver, BC, Canada V5Y 1L6 • 1.800.705.6217