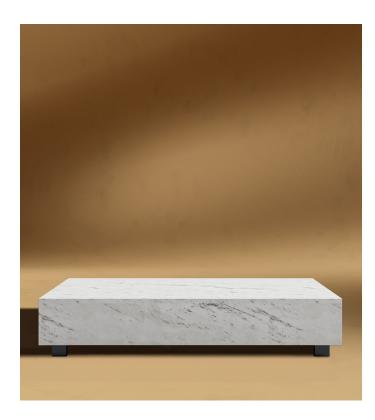

# Liza Coffee Table

The Liza Coffee Table brings form and function to the great outdoor and indoor spaces. With its clean and simple, low-profile design, the Liza anchors any space. Made of beautifully polished stone top and striking matte black metal legs, Liza creates an airy float-like feel to any living space.

#### Details

- Choice of white terrazzo, white ceramic, or black ceramic top
- Matte black metal legs
- Available in two sizes
- For indoor and outdoor use
- Light assembly required
- This product will be shipped in a wooden crate, tools are
- recommended for unboxing

#### Dimensions

40 in x 40 in x 9.17 in (Width x Depth x Height)