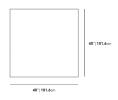

, white ceramic, or black ceramic top
- Matte black metal legs
- Available in two sizes
- For indoor and outdoor use
- Light assembly required
- This product will be shipped in a wooden crate, tools are
- recommended for unboxing

#### Dimensions

40 in x 40 in x 9.17 in (Width x Depth x Height)

### Additional Dimensions

60 in x 40 in x 9.17 in - (40" x 60" | 102 x 152cm Size, Black Pietra Ceramic Surfaces, Black - Liza Outdoor Base Options) 60 in x 40 in x 9.17 in - (40" x 60" | 102 x 152cm Size, White Calacatta Ceramic Surfaces, Black - Liza Outdoor Base Options) 60 in x 40 in x 9.17 in - (40" x 60" | 102 x 152cm Size, Black - Liza Outdoor Base Options, White Terrazo Surfaces)

All measurements are approximations.

Assembly Instructions Download



Liza Coffee Table Outdoor - 40x40





## Liza Coffee Table Outdoor - 60x40