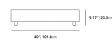

### Details

- Choice of white terrazzo, white ceramic, or black ceramic top
- Matte black metal legs
- Available in two sizes
- For indoor and outdoor use
- Light assembly required
- This product will be shipped in a wooden crate, tools are
- recommended for unboxing

#### Dimensions

40 in x 40 in x 9.17 in (Width x Depth x Height)

### Additional Dimensions

60 in x 40 in x 9.17 in - (40" x 60" | 102 x 152cm Size, Black Pietra Ceramic Surfaces, Black - Liza Outdoor Base Options) 60 in x 40 in x 9.17 in - (40" x 60" | 102 x 152cm Size, White Calacatta Ceramic Surfaces, Black - Liza Outdoor Base Options) 60 in x 40 in x 9.17 in - (40" x 60" | 102 x 152cm Size, Black - Liza Outdoor Base Options, White Terrazo Surfaces)

All measurements are approximations.

Assembly Instructions Download



Liza Coffee Table Outdoor - 40x40





## Liza Coffee Table Outdoor - 60x40