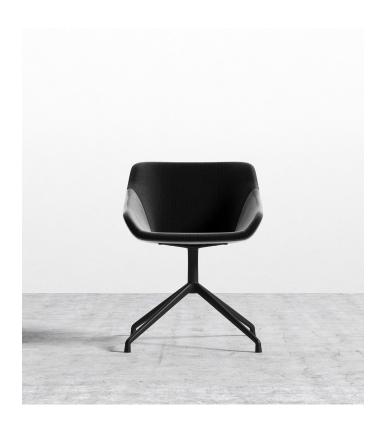

## Rocco Dining Chair

The Rocco Dining Chair, an expression of elegance and sophistication. A chair that is both classic and modern, charming and inviting. The smooth understated shape, accentuated by the plush fabrics and sumptuous finishes creates a sublime atmosphere in any space. Sink into the satisfyingly luxurious comfort with the Rocco collection, also available in an office chair version.

## Details

- Solid powder coated black metal base
- High density foam seat
- Light assembly required