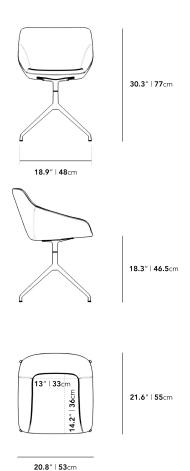

## Dimensions

20.8 in x 21.6 in x 30.3 in (Width x Depth x Height) Seat Height: 18.3 in Seat Depth: 14.2 in All measurements are approximations.

Assembly Instructions Download