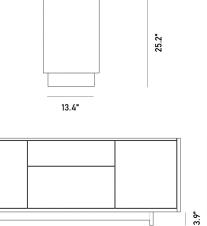

## Dimensions

63 in x 16.1 in x 25.2 in (Width x Depth x Height) All measurements are approximations.

Assembly Instructions Download

21.26"