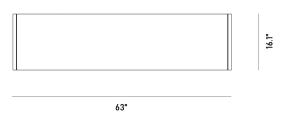

## Dimensions

63 in x 16.1 in x 25.2 in (Width x Depth x Height) All measurements are approximations.

Assembly Instructions Download

21.26"