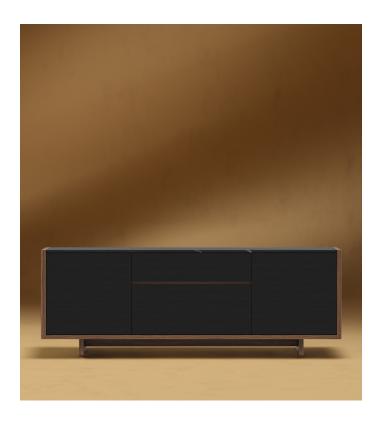

## Gia Storage

Breathtaking and intriguing, the Gia draws you in with its elegant and architectural silhouette. Like a waterfall, the smooth walnut cascades down the sides while the marble top anchors the storage unit. The Gia Desk Storage combines functionality and luxury into any space. Pair with the Gia Desk for the ultimate workspace.

## Details

- Smooth American walnut veneer
- California Phase 2 Compliant MDF
- Choose either white or black marble top
- Hanging attachment for files featured in the larger drawer component.
- Interior drawer dimensions:
- Small Drawer: 23.9 x 13.8 x 3.9 in
- Large Drawer: 23.9 x 13.8 x 10.2 in
- Interior cabinet dimensions: 17.7 x 14.6 x 19.4 in
- Light assembly required
- This product will be shipped in a wooden crate, tools are recommended for unboxing