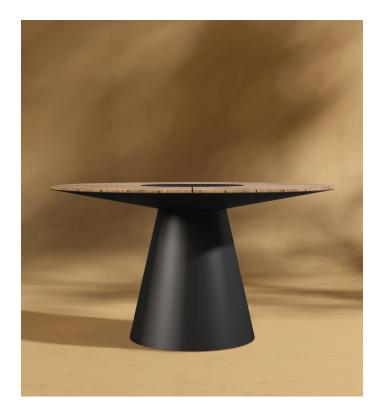

## Winston Outdoor Dining Table

The Winston Outdoor Dining Table has a unique aesthetic, borrowing elements from both the mid-century modern style as well as from contemporary minimalism. Its intentional single pedestal base is uncluttered yet sophisticated in design with a clean Scandinavian inspired top. Perfect for dining alfresco and unwinding with friends and family, while the sun sets.

## Details

- Sealed teak wood top
- Choice of aluminum base in white or black
- Width of base is 21.6 inches
- Light assembly required

Teak wood is a perfect material for the outdoors. While it is highly durable and low-maintenance, teak wood will patina over time and will need to be maintained to preserve the golden tone. Visit our product care video for regular maintenance care.

Dimensions

48 in x 48 in x 29.7 in (Width x Depth x Height) All measurements are approximations.

Assembly Instructions Download

0.6"