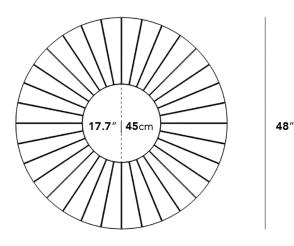

## Details

- Sealed teak wood top
- Choice of aluminum base in white or black
- Width of base is 21.6 inches
- Light assembly required

Teak wood is a perfect material for the outdoors. While it is highly durable and low-maintenance, teak wood will patina over time and will need to be maintained to preserve the golden tone. Visit our product care video for regular maintenance care.

Dimensions

48 in x 48 in x 29.7 in (Width x Depth x Height) All measurements are approximations.

Assembly Instructions Download

0.6"