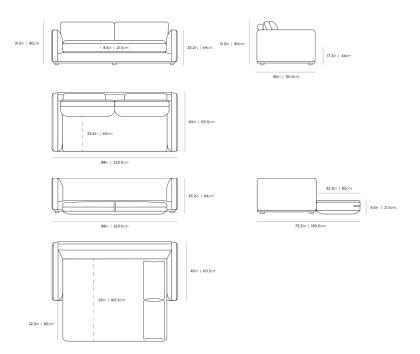

## Dimensions

88 in x 40 in x 31.5 in (Width x Depth x Height) All measurements are approximations.