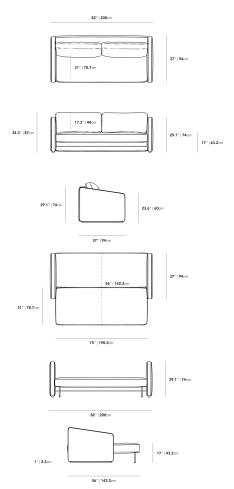

## Dimensions

82 in x 37 in x 34.3 in (Width x Depth x Height) All measurements are approximations.

Assembly Instructions Download