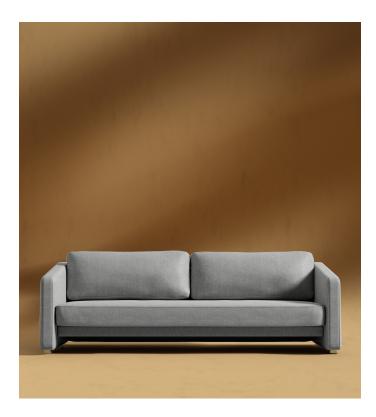

## **Bristol Sleeper Futon**

Dive into the sumptuous feel of the Bristol Futon. Made of plush, cloud-like cushioning, and luxurious materials, the Bristol creates a soothing atmosphere. Perfect for sitting back and lounging in or converting into a bed for optimal relaxation.

## Details

- Available in brass metal and brushed steel
- Kiln-dried hardwood frame with dowelled joints and reinforced corner blocks
- Soft-padded frame made with polyurethane foam wrapped in polyester fiber
- Convertible futon
- Medium Feel, level 5 (Learn more about our sofa firmness here.)
- Mattress topper and sheets sold separately
- Assembly required