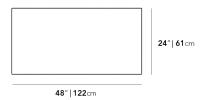

es any space with its smooth contours and unparalleled silhouette.

Also available in a coffee table version here.

#### Details

- Natural glass fiber reinforced concrete
- Fully finished and sealed
- Waterproof and UV tested
- Suitable for indoor or outdoor use
- Available in two sizes
- Assembly required
- This product will be shipped in a wooden crate, tools are recommended for unboxing

\*Due to the nature of the concrete features there may be slight variations in color and finish.

### Dimensions

48 in x 24 in x 29 in (Width x Depth x Height)

#### **Additional Dimensions**

63 in x 27 in x 29 in - (63" | 160cm Size, Alabaster Concrete Surfaces) 63 in x 27 in x 29 in - (63" | 160cm Size, Slate Concrete Surfaces)

All measurements are approximations.

Assembly Instructions Download