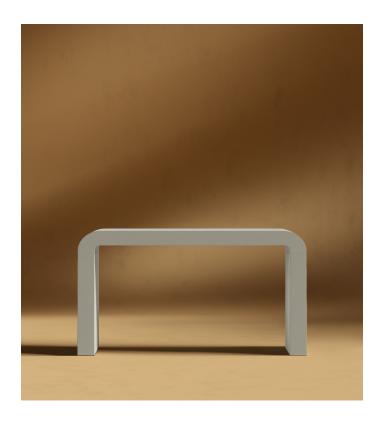

# Cascadia Desk

Relish in the captivating spirit of the Cascadia. Uniting luxurious sophistication with an understated design, the Cascadia Desk illuminates any space with its smooth contours and unparalleled silhouette.

### Dimensions

48 in x 24 in x 29 in (Width x Depth x Height)