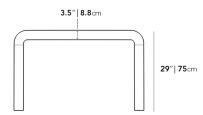

any space with its smooth contours and unparalleled silhouette.

Also available in a coffee table version here.

#### Details

- Natural glass fiber reinforced concrete
- Fully finished and sealed
- Waterproof and UV tested
- Suitable for indoor or outdoor use
- Available in two sizes
- Assembly required
- This product will be shipped in a wooden crate, tools are recommended for unboxing

\*Due to the nature of the concrete features there may be slight variations in color and finish.

### Dimensions

48 in x 24 in x 29 in (Width x Depth x Height)

#### **Additional Dimensions**

63 in x 27 in x 29 in - (63" | 160cm Size, Alabaster Concrete Surfaces) 63 in x 27 in x 29 in - (63" | 160cm Size, Slate Concrete Surfaces)

All measurements are approximations.

Assembly Instructions Download