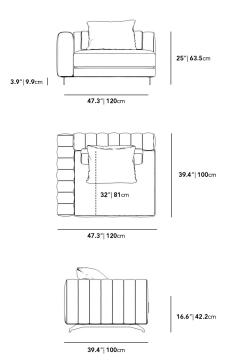

## Dimensions

47.3 in x 39.4 in x 25 in (Width x Depth x Height) All measurements are approximations.

Assembly Instructions Download