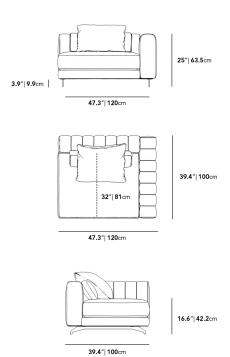

## Dimensions

47.3 in x 39.4 in x 25 in (Width x Depth x Height) All measurements are approximations.

Assembly Instructions Download