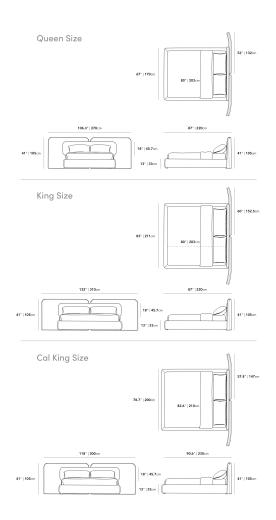

## Dimensions

106.3 in x 87 in x 41 in (Width x Depth x Height) All measurements are approximations.

Assembly Instructions Download