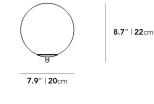

Dimensions

7.9 in x 11.8 in x 8.7 in (Width x Depth x Height) All measurements are approximations.

Assembly Instructions Download