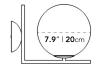

Dimensions

7.9 in x 11.8 in x 8.7 in (Width x Depth x Height) All measurements are approximations.

Assembly Instructions Download