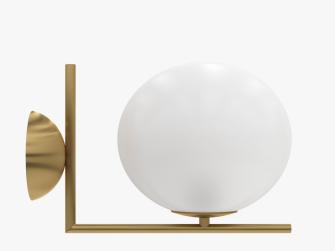

## **Iris Sconce**

Touched with sophisticated grace, the soft glow of the Iris Sconce delivers a flood of ambient light in any space. While the refined tones of the smooth marble and translucent round glass shade enhance the slim silhouette of the Iris with elegance.

## Details

- Available in antique brass metal Frosted white glass globe .
- One E12 socket .
- Accommodates one Type A bulb up to 60W incandescent or energy-efficient equivalent (light bulb not included)
- Assembly required
- cETL certified .
- Hardwired fixture; professional installation recommended .