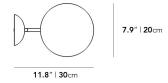

Dimensions

7.9 in x 11.8 in x 8.7 in (Width x Depth x Height) All measurements are approximations.

Assembly Instructions Download