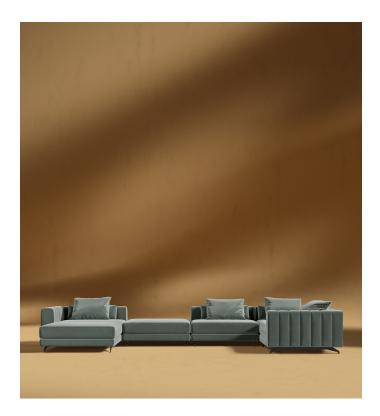

# **Berlin Modular Sectional**

Open your senses to the enticing shape of the Berlin Modular Sectional. Punctuated by the smooth channel detailing and sumptuous upholstery, the Berlin embodies an atmosphere of modern luxury. Enjoy our preset configuration or customize your own design by purchasing pieces separately.

#### Details

Kiln-dried hardwood frame with doweled joints and reinforced corner blocks

Soft padded frame made with polyurethane foam wrapped in polyester . fiber

3-layer high-density foam cushioning topped with premium 100% goose down feathers

Channel tufted detailing on the back and sides Brushed steel finished legs available in black

- Includes 1 left corner piece, 1 right corner piece, 1 armless piece, 2
- ottomans, 1 corner piece, 4 rectangle pillows and 4 square pillows Pillow Rectangle 28.7 in x 10.6 in x 6.3 in
- . Pillow Square - 20 in x 20 in x 6.3 in
- Soft Feel (Learn more about our sofa firmness here.)