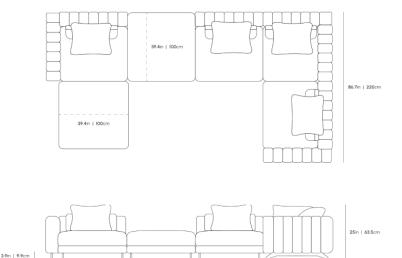

### Dimensions

167.5 in x 86.7 in x 25 in (Width x Depth x Height) All measurements are approximations.

Assembly Instructions Download

167.5in | 425.5cm