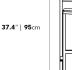

## Dimensions

19.7 in x 22.3 in x 37.4 in (Width x Depth x Height) All measurements are approximations.

Assembly Instructions Download

17" | 43.18cm

22.3" | 56.7cm