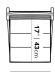

## Dimensions

19.7 in x 22.3 in x 37.4 in (Width x Depth x Height) All measurements are approximations.

Assembly Instructions Download

17" | 43.18cm

22.3" | 56.7cm