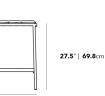

## Dimensions

19.7 in x 22.3 in x 37.4 in (Width x Depth x Height) All measurements are approximations.

Assembly Instructions Download

17" | 43.18cm

22.3" | 56.7cm