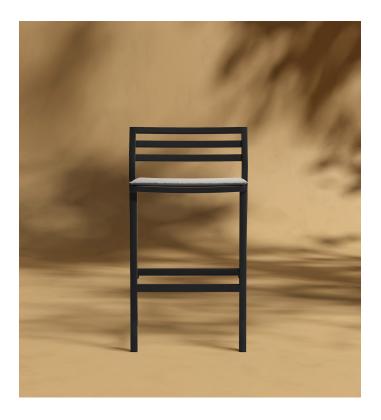

## Linnea Outdoor **Barstool**

Escape from city life with this simple modern design. The lovely Linnea Outdoor Barstool is inspired by Scandinavian summers, with a natural minimalism that has the perfect touch of character. Constructed with performance fabric and a beautiful, sleek metal frame for longevity.

## Details

- High performance aluminum frame .
- Choose from black or white powder-coated aluminum frame
- Fade resistant powder coated finish •
- UV resistant fabric seat •
- Removable seat cushion •

## Dimensions

19.7 in x 22.3 in x 37.4 in (Width x Depth x Height) All measurements are approximations.

Assembly Instructions Download

17" | 43.18cm

22.3" | 56.7cm