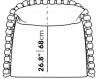

## Dimensions

28.7 in x 28 in x 27 in (Width x Depth x Height) All measurements are approximations.

Assembly Instructions Download

11.9" | 30.2cm