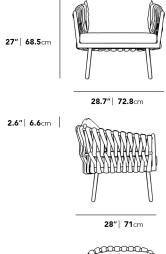

## Dimensions

28.7 in x 28 in x 27 in (Width x Depth x Height) All measurements are approximations.

Assembly Instructions Download

11.9" | 30.2cm