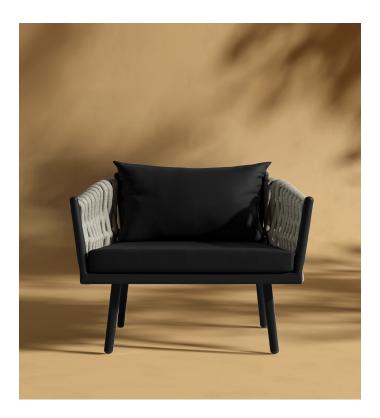

## Pierre Outdoor Lounge Chair

Lounge in modern style with the Pierre Outdoor Lounge Chair. Made of textured rope weave wrapped around an aluminum frame, the Pierre adds character and sophistication to any space. Featuring eye-catching details and a comfortable wide seat, the Pierre Outdoor Lounge Chair is perfect for unwinding on warm summer nights.

## Details

- Powder-coated aluminum frame
- Light grey or taupe woven rope
- .
- Fast dry foam Includes one throw pillow .
- Removable cushions .
- Light assembly required .