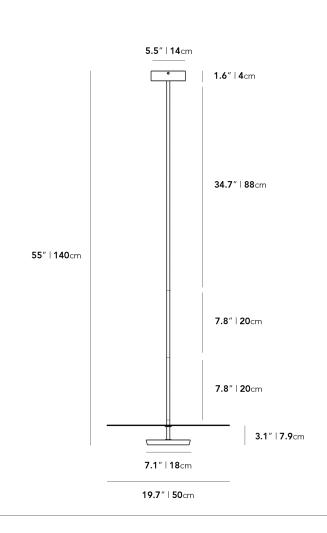

## Dimensions

19.7 in x 19.7 in x 55 in (Width x Depth x Height) All measurements are approximations.

Assembly Instructions Download