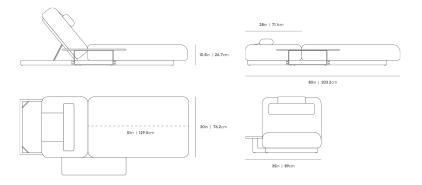

## Dimensions

80 in x 35 in x 10.5 in (Width x Depth x Height) Seat Height: 10.5 in Seat Depth: 47.2 in All measurements are approximations.

Assembly Instructions Download