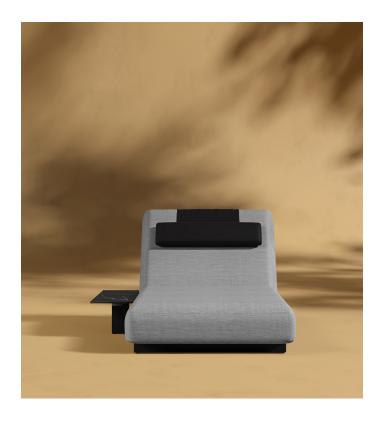

## Florian Outdoor Lounger

Revel in the captivating spirit of the Florian Outdoor Lounger. With its sleek silhouette and plush, cloud-like cushioning, the Florian evokes an atmosphere of sophisticated luxury. Featuring a built-in side table, perfect for unwinding with a glass of wine at the end of the day, the Florian is perfect for any outdoor space.

## Details

- High performance aluminum frame
- Black resistant powder coated finish
- Rust proof
- Side table available in black pietra ceramic
- Side table can be installed on either side
- Max temp 200c
- UV resistant fabric seat
- Firm Feel (Learn more about our sofa firmness here.)
- Removable head rest with white zip to attach
- Light assembly required